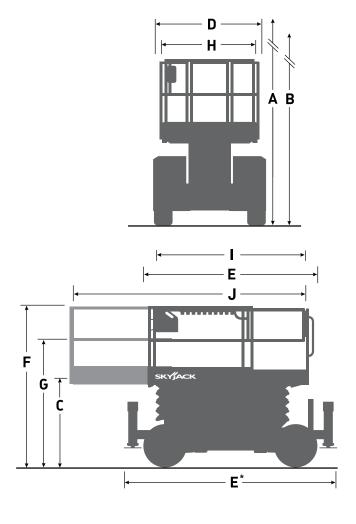

## SJ6832 RTE ELECTRIC ROUGH TERRAIN SCISSORS

| Dimensions                                       | SJ6832 RTE           |
|--------------------------------------------------|----------------------|
| A Work Height                                    | 11.75 m              |
| B Raised Platform Height                         | 9.75 m               |
| C Lowered Platform Height                        | 1.37 m               |
| D Overall Width                                  | 1.76 m               |
| E Overall Length                                 | 2.72 m (*3.35 m)     |
| F Stowed Height (Rails Up)                       | 2.51 m               |
| G Stowed Height (Rails Down)                     | 1.75 m               |
| H Platform Width (Inside Dimension)              | 1.42 m               |
| l Platform Length (Inside Dimension)             | 2.44 m               |
| J Platform Length (Deck Extended)                | 4.11 m               |
| Specifications                                   | SJ6832 RTE           |
| Extension Deck                                   | 1.52 m               |
| Ground Clearance                                 | 0.20 m               |
| Wheelbase                                        | 2.04 m               |
| Weight                                           | 3,780 kg (*3,845 kg) |
| Gradeability                                     | 45%                  |
| Turning Radius (Inside)                          | 1.52 m               |
| Turning Radius (Outside)                         | 3.96 m               |
| Lift Time (With Rated Load)                      | 39 sec               |
| Lower time (With Rated Load)                     | 36 sec               |
| Drive Speed (Stowed)                             | 5.6 km/h             |
| Drive Speed (Raised)                             | 0.6 km/h             |
| Maximum Drive Height                             | Full Height          |
| Capacity (Overall)                               | 454 kg               |
| Distributed Capacity (Main Platform)             | 318 kg               |
| Distributed Capacity (Extension Deck)            | 136 kg               |
| Local Floor Load (With Rated Load)               | 1,490 kN/m2          |
| Overall Floor Load (With Rated Load)             | 925 kg/m2            |
| Maximum # of persons up to 12.5 m/s wind rating  | 4                    |
| Hydraulic Reservoir                              | 87 L                 |
| Outrigger Levelling (Front to Back/Side to Side) | 5° / 8°              |
| Tyre Type                                        | Foam-Filled          |
| Tyre Size                                        | 26 x 12              |
|                                                  |                      |