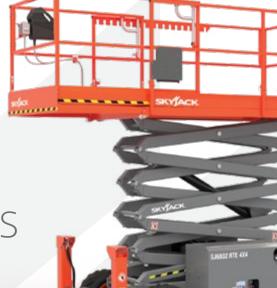

# SJ6832 RTE ELECTRIC ROUGH TERRAIN SCISSORS

#### STANDARD FEATURES

- Drivable at full height
- Relay based control system
- Overload sensing system
- Standard Skyjack colour coded and numbered wiring
- Shroud style, impact resistant composite control box with extended cable
- Proportional controls for drive and lift functions
- Tilt alarm (4.5° x 2.5°) with drive and lift cut-out
- Lift up side doors for easy access
- 16hp AC Electric motor with motor controller
- 48V 250Ah Battery pack with low voltage protection
- Universal smart charger
- Crossover symmetrical 4WD
- Foam filled grip lug non-marking tyres
- 45% Gradeability
- Multiple SAHR holding brakes
- 1.52 m Roll out extension deck
- Fold down hinged railings
- Full height spring hinged entry gate
- Lanyard attachment points
-